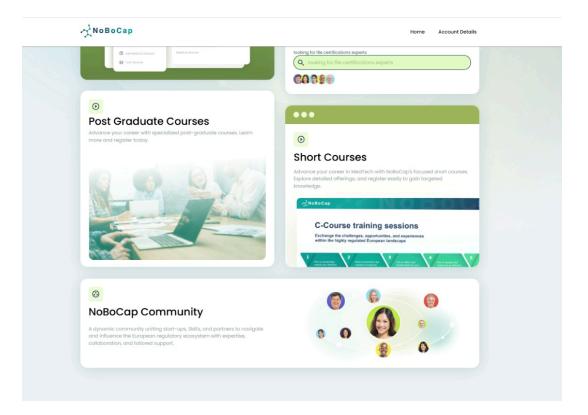

3. Navigate to the **Post-Graduate Courses** section and register for **Module** 1: