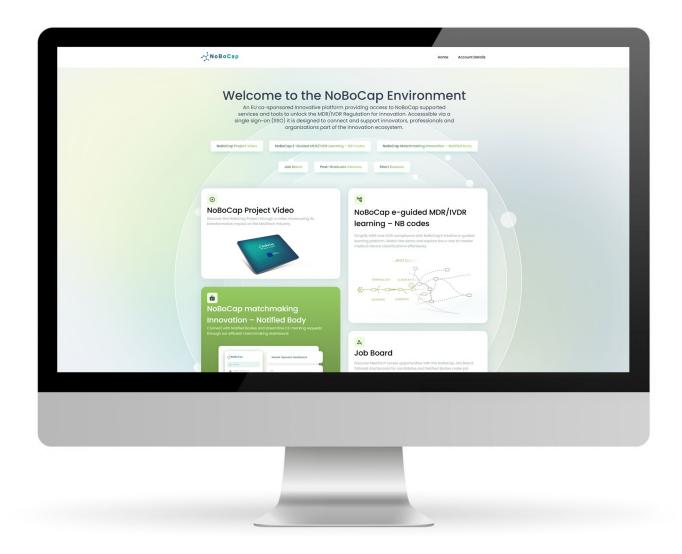

## **Access Nobocap Environment**

Navigate through all the sections (Matchmaking, E-Tool, JobBoard, Long courses, Short Courses, Nobocap Community), watch presentation videos.

## 3 Try the tools

Try the available tools

**NoBoCap e-guided MDR/IVDR learning - NB codes** - available for all user types, guiding everyone through regulations facilitating understanding and applicability to specific technologies

**NoBoCap matchmaking Innovation – Notified Body** and **Job Board** – accessible to specific user categories, according to their interests – after providing additional information about user profile

**Courses Registration** – available in sessions, planned and previously announced through Nobocap website, by completing specific forms