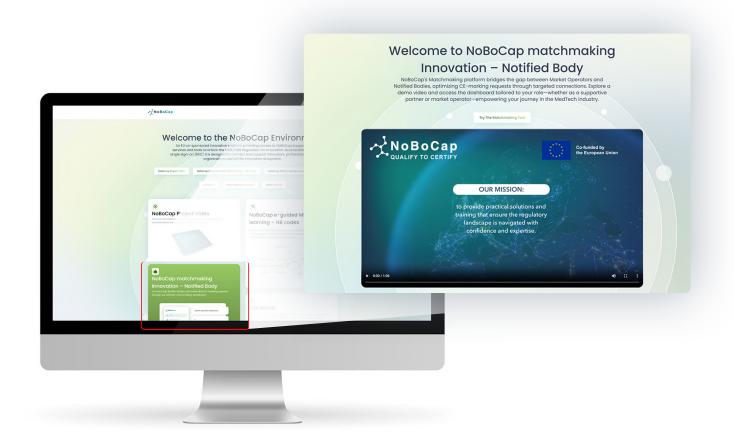

**NoBoCap matchmaking Innovation – Notified Body** and **Job Board** – accessible to specific user categories, according to their interests – after providing additional information about user profile

**Courses Registration** – available in sessions, planned and previously announced through Nobocap website, by completing specific forms