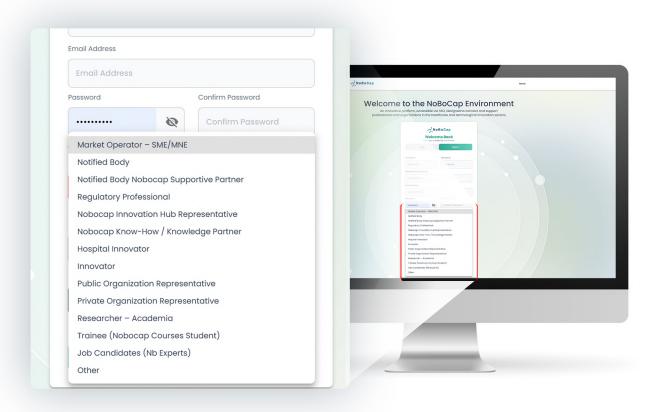

1. Provide name, email address, password, gender, country.

2. Select user type.

3. Check the list of services available for each user before pressing Register