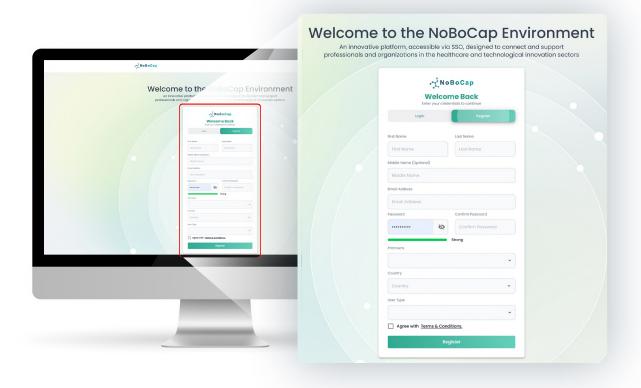

1. Provide name, email address, password, gender, country.

2. Select user type.

3. Check the list of services available for each user before pressing Register