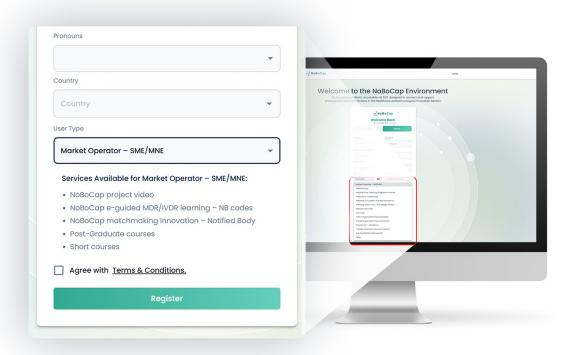

1. Provide name, email address, password, gender, country.

2. Select user type.

3. Check the list of services available for each user before pressing Register

## **Access Nobocap Environment**

Navigate through all the sections (Matchmaking, E-Tool, JobBoard, Long courses, Short Courses, Nobocap Community), watch presentation videos.