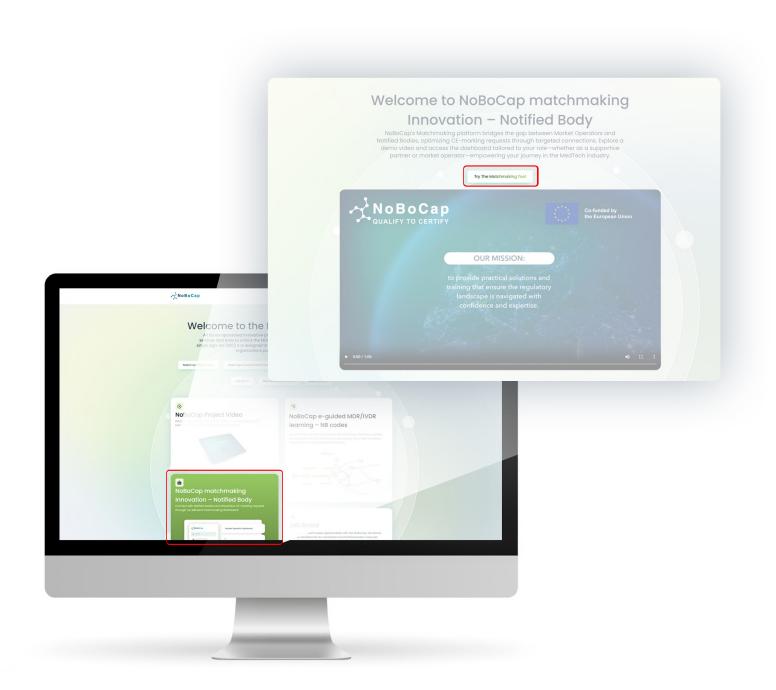

**NoBoCap matchmaking Innovation – Notified Body** and **Job Board** – accessible to specific user categories, according to their interests – after providing additional information about user profile

**Courses Registration** – available in sessions, planned and previously announced through Nobocap website, by completing specific forms